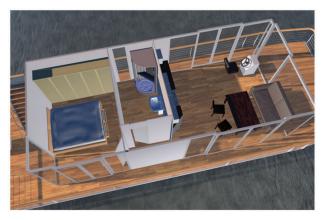

## **Technical data:**

| Total length with engine:    | 12,950 m           |
|------------------------------|--------------------|
| Total length of the hull:    | 11,900 m           |
| Maximum breadth:             | 5,600 m            |
| Hull draught:                | 0,45 m             |
| Approximate empty weight:    | 5800 kg            |
| Height above CWL:            | 3,75 m             |
| Total height:                | 4,20 m             |
| Number of passengers:        | 12                 |
| Outboard engine:             | 40-60 HP           |
| Fuel tank:                   | 1081               |
| Water tank:                  | 350 l              |
| Gray water tank:             | 175-350 l          |
| Floor surface with terraces: | 120 m <sup>2</sup> |
| Living area:                 | 40 m <sup>2</sup>  |