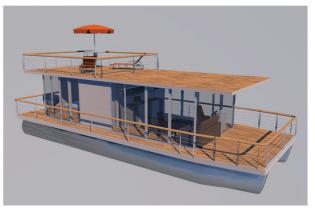

## WATER APARTAMENT "DIY" 12 m

We offer you a basic set of a house-catamaran, with a large floor surface, at an attractive price. All the components have been designed in such a way that after the assembly they can be transported on a typical lorry trailer. The aluminium structure of the floats and the framework weigh approx. 2200 kilograms, and thus make a solid base for further development. The walls, the roof and the floor are made in our company employing the sandwich method.

At the thickness of 80 millimetres we achieve great thermal insulation with a very low mass. The frameless construction makes the assembly easy and guarantees the durability of all connections. Finally, there are windows in frames made of light aluminium alloys, painted a colour of your choice. This set enables a potential buyer to build his own, individual and unique houseboat (optionally with our help, at the customer's request). The set includes: hull, walls, roof, floor, windows.