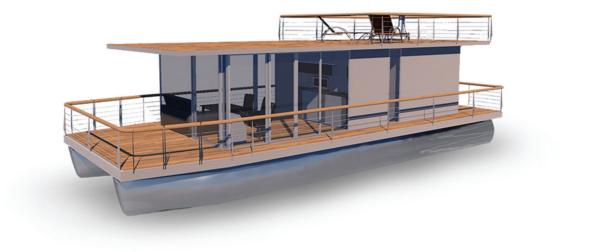

## WATER APARTAMENT "DIY" 12 m

We offer you a basic set of a house-catamaran, with a large floor surface, at an attractive price. All the components have been designed in such a way that after the assembly they can be transported on a typical lorry trailer. The aluminium structure of the floats and the framework weigh approx. 2200 kilograms, and thus make a solid base for further development. The walls, the roof and the floor are made in our company employing the sandwich method.

At the thickness of 80 millimetres we achieve great thermal insulation with a very low mass. The frameless construction makes the assembly easy and guarantees the durability of all connections. Finally, there are windows in frames made of light aluminium alloys, painted a colour of your choice. This set enables a potential buyer to build his own, individual and unique houseboat (optionally with our help, at the customer's request). The set includes: hull, walls, roof, floor, windows.